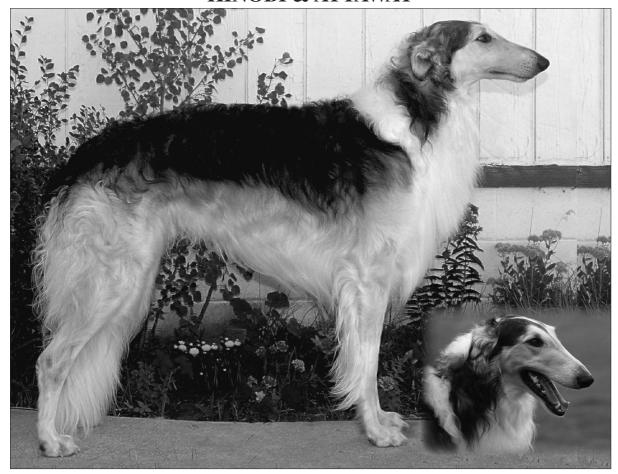

## GCh. Attaway-Kinobi Fogarty Creek, JC

August 9, 2009 Melissa Pearce & Rebecca Peters-Campbell
Breeder(s): Rebecca Peters-Campbell, Christine Meyers, Melissa Pearce
P.O. Box 80499
Male
Springfield, MA 01138
Gold Sable, Irish Marked
413-575-4663; kinobi@comcast.net

"Oregon Coast" litter. Teddy bears a striking likeness to his sire, Halis. He finished easily, owner-handled, winning compliments for his beauty, substance, and floating gait as well as his charming personality. Like many of his ancestors, he is athletic and fast. We expect Teddy to be a valuable part of our future breeding plans.